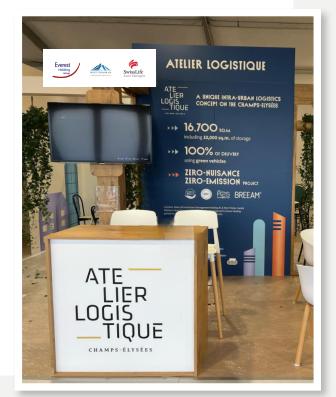

Logistics site of 16,700 m<sup>2</sup>, located in the heart of Paris on the Avenue des Champs-Elysées

MARCH 2025

## Atelier Logistique Champs Elysées

We are thrilled to be at the forefront of this remarkable project and to participate as an «Equity Partner» through Everest Holding SA in this exceptional «Value Add» club deal. Our focus is on transforming this vast parking facility beneath the Champs-Élysées into a remote storage, warehouse, and urban logistics hub... The **Atelier Logistique Champs Elysées**, whose works are currently underway.